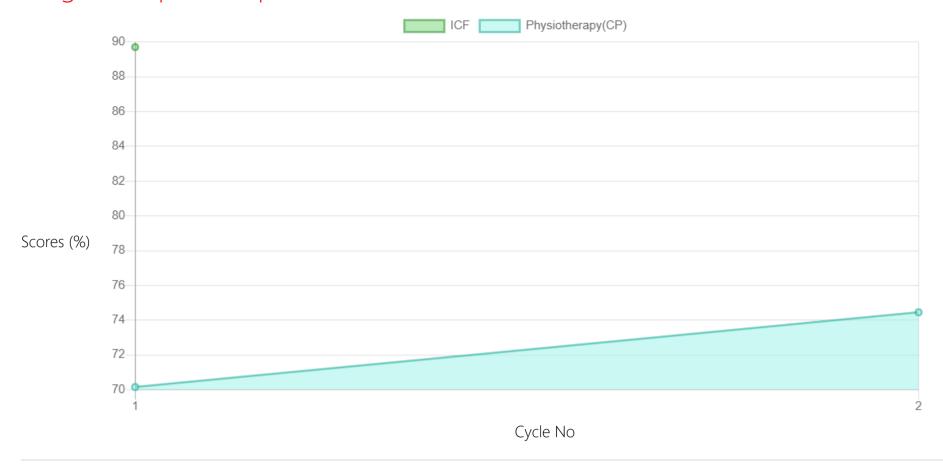

**Appliances Given**: walker B/L AFO **Futue Goals**: make her kneel independently

**Progress Report** 

| Evaluation No. | ICF<br>Score % - Month - Year | Physiotherapy(CP)<br>Score % - Month - Year |
|----------------|-------------------------------|---------------------------------------------|
| 1              | 89.71% - February - 2023      | 70.15% - March - 2023                       |
| 2              |                               | 74.45% - October - 2023                     |

#### Progress Report Graph

Information:- CP - Cerebral Palsy; SB - Spina bifida; MD - Muscular Dystrophy; CTEV - Clubfoot; ID - Intellectual Disability; CP, MD - Cerebral Palsy/Multiple Disabilities; LV - Low Vision; TB - Total Blind; ADHD - Attention Deficit Hyperactive Disorder; DB - Deaf Blind; RL - Receptive Language; EL - Expressive Language; ICF - International classification of functioning; FACP - Functional assessment checklist for programming; Wee-FIM - Functional Independence Measure; Inclusion - A kind of special education; Voc- Vocational training; Prevoc - Prevocational training